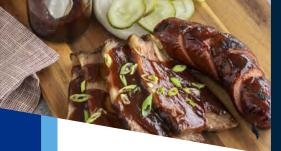

#### **HORSEMEN'S BARBECUE**

Sliced beef brisket and smoked sausage with barbecue sauce, relish condiments, creamy potato salad and seasonal vegetables