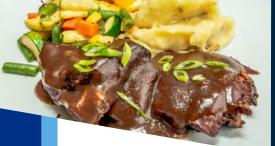

#### LONE STAR PARK CLASSIC

Braised beef short ribs in red wine demi glaze, rosemary grilled chicken with citrus cream, garlic mashed potatoes and seasonal vegetables