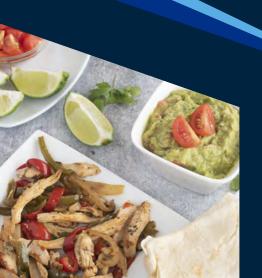

#### **SOUTHWEST STAKES**

Grilled chicken fajitas with bell pepper and onion, beef tamales (2), refried beans, cilantro rice, warm flour tortillas with salsa, cheddar cheese, guacamole and sour cream